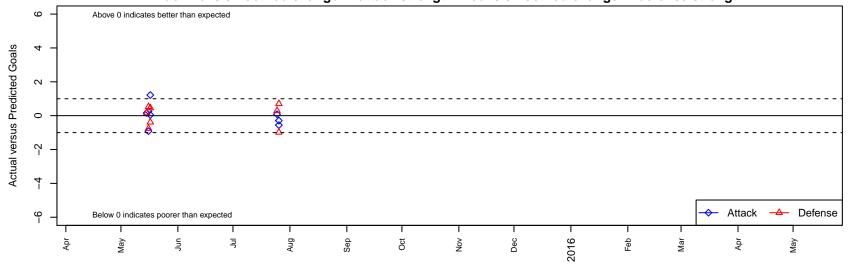

PSPL Surf Academy 1997G

Dots are actual minus expected GF (blue circles) and GA (red triangles).

Blue line is smoothed change in attack strength. Red is smoothed change in defense strength.

average number of goals per game relative to expected average number of goals per game relative to expected slot. A=Neither has attack advantage, B=Opponent has both attack and defense advantage, C=Opponent has both attack and defense disadvantage, D=Both have